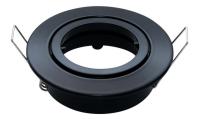

## DOTLUX LED recessed socket MINIgu10 black for GU10

to the product page

DOTLUX LED recessed lampholder MINIgu10 white for GU10 Includes base with mounting bracket, quick connect terminal and dual cable strain relief.

Dimensions

height: 24mm

diameter: 83mm