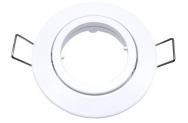

## DOTLUX LED recessed socket MINIgu10 white for GU10

to the product page

DOTLUX LED recessed lampholder MINIgu10 white for GU10 Includes base with mounting bracket, quick connect terminal and dual cable strain relief.

Dimensions

diameter: 83mm

height: 24mm

17.07.2024