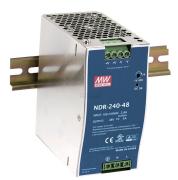

## **PRODUCT NO.** 4255-24

## LED power supply CV 24V/DC 240W 10A IP20 for DIN rail mounting

to the product page

- Switching power supply for DIN rail mounting
- LED display for DC OK.
- due to the closed design the screw terminals are protected against accidental contact
- overload protection by current limitation

| SUCCESSION ARTICLE         | -    | INPUT VOLTAGE                                | 176 - 240 V AC/DC      |
|----------------------------|------|----------------------------------------------|------------------------|
|                            |      | OUTPUT CURRENT IN A                          | 10                     |
| WEIGHT IN KG               | 0.92 | POWER FACTOR                                 | 0,95                   |
| POWER CONSUMPTION IN WATTS | 240  | INRUSH CURRENT IN A                          | 0                      |
|                            |      | OUTPUT VOLTAGE                               | 24 DC                  |
|                            |      | INPUT VOLTAGE SPAN                           | 90-264 AC / 127-370 DC |
|                            |      | INPUT VOLTAGE RANGE LUMINAIRE                | 90-264 AC / 127-370 DC |
| Dimensions                 |      | ETIM GROUP IDENTIFICATION NUMBER             | EC002710               |
|                            |      | DIMMING 0-10 V                               | No                     |
| length: 114mm              |      | DIMMING 1-10 V                               | No                     |
| width: 63mm                |      | DIMMING DALI                                 | No                     |
| height: 125mm              |      | DIMMING DMX                                  | No                     |
|                            |      | DIMMING DSI                                  | No                     |
|                            |      | DIMMING POTENTIOMETER<br>(INTEGRATED)        | No                     |
|                            |      | DIMMING LINESWITCH                           | No                     |
|                            |      | DIMMING MANUFACTURER'S<br>PROPRIETARY SYSTEM | No                     |
|                            |      | DIMMING MAINS VOLTAGE<br>MODULATION          | Νο                     |
|                            |      | DIMMING PHASE CUT-OFF                        | No                     |
|                            |      | DIMMING PROGRAMMABLE                         | No                     |
|                            |      | DIMMING RF                                   | No                     |
|                            |      | DIMMING SINE WAVE REDUCTION                  | No                     |
|                            |      | DIMMING TOUCH AND DIM                        | No                     |
|                            |      | DIMMING ZIGBEE                               | No                     |
|                            |      | DIMMING WITH PUSH-BUTTON                     | No                     |
|                            |      |                                              |                        |