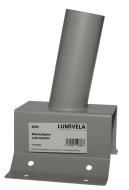

## DOTLUX Wall adapter for Dolphin

to the product page

- Wall adapter suitable for DOLPHINmicro & DOLPHINmini street lights
- Suitable for wall and corner mounting
- Required accessories: Pole adapter item no. 5160

Dimensions

length: 150mm

width: 100mm

height: 150mm

18.07.2024