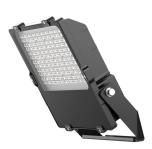

## DOTLUX LED floodlight LENSplus 200W 5000K 60° beam angle

to the product page

Large variety of different beam angles enables optimal illumination for every Situation

- reliable operation due to highly efficient Lumileds® LEDs with 3-step MacAdam binning
- solid, waterproof, ADC12 die-cast aluminum housing with pressure equalization valve (IP 66/IKD8) and high-quality powder coating from Akzo Nobel
- ESG "ULTRA CLEAR" highly transparent glass for excellent light color and improved luminous efficacy
- long life industrial power supply with 10kV overvoltage protection
- curved mounting bracket allows easy mounting without disassembling the bracket (freely rotatable 320°)
- incl. 1.5m UV stable rubber cable (H05RN-F open ends)
- replaceable components therefore repairable
- sustainable, repairable product design