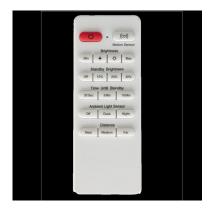

## DOTLUX Remote control for SURFACEsensor SURFACEsensor-exit (sensor setting)-B-Goods

to the product page

Remote control for DOTLUX SURFACEsensor and SURFACEsensor-exit

This remote control is required to set the motion sensor and the daylight sensor of the SURFACEsensor luminaires.

- You only need one remote control for any number of luminaires
- The remote control must be pointed at the light to change settings (infrared)
- The light visually confirms the setting by flashing

## The following values can be set:

- Range range in 3 stages (up to 8m)
- Daylight sensor in 3 levels (off, twilight, night)
- Light duration ( 30sec, 3min, 10min)
- Standby brightness ( OFF, 10%, 20%, 30%) Permanent basic brightness
- Sensor (on, off)