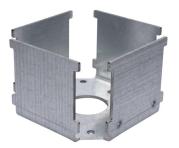

## DOTLUX Proline base plate for WAY(slide-in)

to the product page

- Optional reinforced slide-in bracket for mounting the WAY bollard lights
- Perfect combination with the WAY concrete anchor 6200

| SUCCESSION ARTICLE | -   | ETIM GRUPPEN-ID              | EC002557                 |
|--------------------|-----|------------------------------|--------------------------|
|                    |     | TYPE OF ACCESSORY/SPARE PART | Mounting plate           |
| WEIGHT IN KG       | 0.7 | SPARE PART                   | Nein                     |
|                    |     | ACCESSORY                    | Yes                      |
|                    |     | TRANSPARENT                  | No                       |
|                    |     | MATERIAL                     | Steel                    |
| Dimensions         |     | BEG FUNDING                  | Only relevant in Germany |
|                    |     | COLOUR                       | Other                    |
| height: 75mm       |     |                              |                          |
| length: 115mm      |     |                              |                          |

width: 115mm