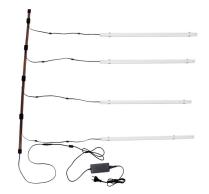

## Complete installation package consisting of:

- 1x magnetic conductor rail 2.5mtr. including pre-assembled end cap and feed cable 75cm
- 4x luminaire connection cable 60cm with two integrated magnets
- 1x 60W power supply unit 24V