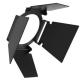

## DOTLUX SLIMtrack door panel black

to the product page

• Decorative accessories Black door panel

| SUCCESSION ARTICLE | -     | SIMILAR TO RAL-COLOUR        | 9005                     |
|--------------------|-------|------------------------------|--------------------------|
|                    |       | ETIM GRUPPEN-ID              | EC002558                 |
| WEIGHT IN KG       | 0.191 | LIGHT DISTRIBUTOR            | -                        |
|                    |       | LIGHT SHARING                | -                        |
|                    |       | LIGHT OUTLET                 | -                        |
|                    |       | TYPE OF ACCESSORY/SPARE PART | -                        |
| Dimensions         |       | SPARE PART                   | Nein                     |
|                    |       | REFLECTOR PERFORATED         | No                       |
| height: 75mm       |       | GRID PERFORATED              | No                       |
| diameter: 73mm     |       | DESIGN OF THE GRID/REFLECTOR | -                        |
|                    |       | MATERIAL                     | Aluminium                |
|                    |       | BEG FUNDING                  | Only relevant in Germany |
|                    |       | KIND OF COVER                | Structured               |
|                    |       | COLOUR                       | Black                    |