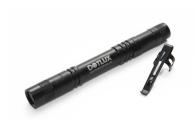

## DOTLUX LED flashlight POCKET 1W CREE XPE-R3

to the product page

- CREE XPE-R3 brand LED chip
- Practical everyday helper with ON / OFF function
- Waterproof IP44 housing guarantees a long service life
- 2\*AAA batteries are not included in the scope of delivery
- Flexible clip that can be attached to a cap, for example, so that you have both hands free to work

Dimensions

diameter: 15mm

length: 133mm

**LUMINOUS FLUX ADJUSTABLE** No