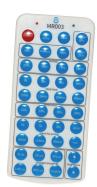

## Remote control for DOTLUX damp-proof luminaire MISTRALsmart

- This remote control is needed to adjust the sensor of the MISTRALsmart luminaires.
  - o You need only one remote control for any number of luminaires
  - o The infrared remote control must be pointed at the luminaire to change settings
  - o The luminaire visually acknowledges the setting by flashing
- The following values can be set:
  - o Power (80%, 100%)
  - o brightness (20% 100%)
  - detection range (25%, 50%, 75%, 100%)
  - o Light duration (3sec, 30sec, 90sec, 3min, 5min, 15min, 20min, 30min)
  - Stand-by brightness (10%, 20%, 30%, 50%)
  - o Stand-by duration (Osec, 5sec, 30sec, 3min, 5min, 15min, 45min, permanent)
  - o Daylight sensor (5lux, 15lux, 50lux, 100lux, 300lux, disable)

Dimensions

length: 116mm

width: 55mm

height: 16mm