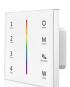

## DOTLUX 4Zone touch panel for multi-color receivers DMX/Fusion technology

to the product page

- Touch Panel 4 Zone DMX512 Master
- Sensitive touch panel with touch controller in the center.
- DMX signal output complies with standard 512 protocol and is compatible with DMX decoders from any manufacturer.
- DMX output: 4 zones (occupies DMX channels 1-4)
- Radio: DOTLUX Fusion Technology
- Suitable for multicolor applications