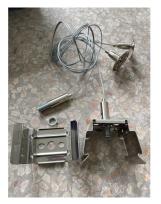

## DOTLUX Ceiling mounting cable MISTRALxtreme 150cm set 2 pieces

to the product page

Suspension cable with a length of 1.5 m for MISTRALxtreme

| SUCCESSION ARTICLE | -     | ETIM GRUPPEN-ID              | EC002557                 |
|--------------------|-------|------------------------------|--------------------------|
|                    |       | TYPE OF ACCESSORY/SPARE PART | Wire suspension          |
| WEIGHT IN KG       | 0.125 | SPARE PART                   | Nein                     |
|                    |       | ACCESSORY                    | Yes                      |
|                    |       | TRANSPARENT                  | No                       |
|                    |       | MATERIAL                     | Aluminium                |
| Dimensions         |       | COLOUR                       | Aluminium                |
|                    |       | BEG FUNDING                  | Only relevant in Germany |
| diameter: 40mm     |       |                              |                          |